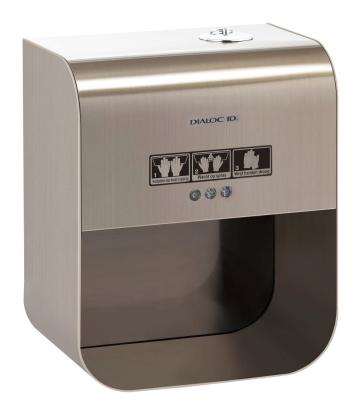

## HandClean Sterilizer

The HandClean sterilization unit is simple in design and ergonomics. The unit can be hung on the wall or placed free standing on a desk and can be used in offices, clinics, shops etc.

The construction is made of stainless steel 304 that is used widely in healthcare. A built-in sensor detects hands when they are presented in the opening, without having to touch or operate the device.

### Use

Open both hands with palms up and insert them into the opening for the sensor to detect. The unit will automatically apply the correct dose of the hygienic spray. Remove your hands from the opening and rub them dry. The hygienic spray helps prevent microbial contamination.