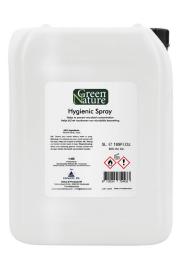

The HandClean Sterilizer will then apply an amount of hygienic spray to help prevent microbial contamination. The Green Nature spray is made from bio-ethanol, fully degradable and not harmful to the environment.