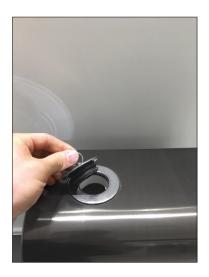

Hands can be cleansed by rubbing dry without the addition of water, so it is not necessary nor recommended, to use paper towels.

A filling opening at the top gives easy access to a tank containing 1.2ltr. Here the hygienic spray liquid (+/- 3000 doses) can be filled. An included funnel makes refilling easier.

### Refill type

Easy to fill with Hygienic Spray Liquid via the easily accessible filling opening on the top of the unit.

Model: HandClean Sterilizer

Dimensions: 160x250x300mm (DxWxH)

Voltage: 230V, 60Hz / 20W Content tank: 1,2 ltr. (+/- 3000 doses)